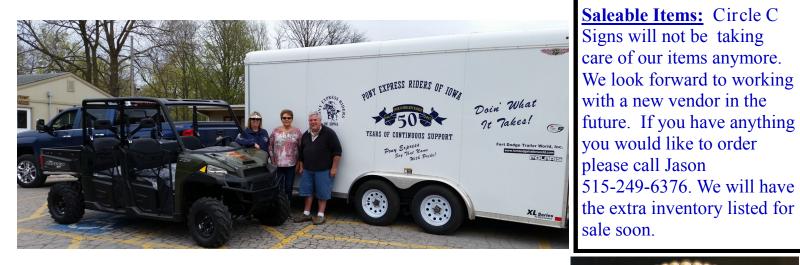

Sue Pleva from Woodward was the lucky winner of the UTV & trailer.

Thank You all for selling tickets. They are a great part of our fund raising activities.

Thank You for another awesome year of fund raising !!! \$270,000

Photo Above

50th Anniversary Belt Buckle

(515) 249-6376. Price will be

\$150.00 plus \$10.00 shipping.

Buckles will be unnumbered.

Deadline will be November 1, 2017

Available for re-order

Contact Jason Reinertson